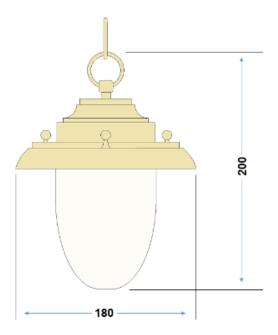

| Part code                       | LD425492          |
|---------------------------------|-------------------|
| Diffuser                        | Clear             |
| Dimensions (mm)                 | 180x200           |
| Construction                    | Solid Brass       |
| Finish                          | Antique           |
| Class                           | Class I           |
| IP rating                       | IP25              |
| Maximum wattage                 | 7W                |
| Lamp base                       | E27               |
| Lamp included                   | No                |
| Dimmable                        | Dependant on lamp |
| Input voltage                   | 240V 50Hz         |
| Net weight (g)                  | 1306              |
| Gross weight (g)                | 1766              |
| Warranty                        | 5 Years           |
| Manufactured in accordance with | BS EN 60598       |
| Origin of manufacture           | PRC               |