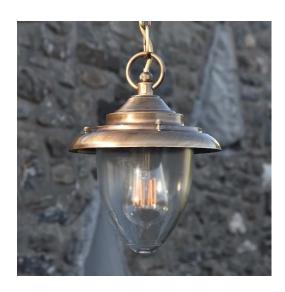

## **LD425492 - Elipta Drake Pendant Light**

| Part code                       | LD425492          |
|---------------------------------|-------------------|
| Diffuser                        | Clear             |
| Dimensions (mm)                 | 180x200           |
| Construction                    | Solid Brass       |
| Finish                          | Antique           |
| Class                           | Class I           |
| IP rating                       | IP25              |
| Maximum wattage                 | 7W                |
| Lamp base                       | E27               |
| Lamp included                   | No                |
| Dimmable                        | Dependant on lamp |
| Input voltage                   | 240V 50Hz         |
| Net weight (g)                  | 1306              |
| Gross weight (g)                | 1766              |
| Warranty                        | 5 Years           |
| Manufactured in accordance with | BS EN 60598       |
| Origin of manufacture           | PRC               |