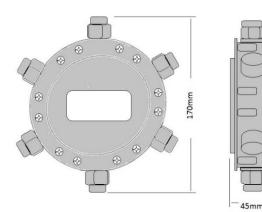

Note - Suits cable diameter between 9.5mm and 14mm.

This product must be installed by a qualified electrician.

| Part code             | T3800S        |
|-----------------------|---------------|
| Dimensions (mm)       | 170x45        |
| Construction          | Polycarbonate |
| Glands                | 6 x M16       |
| IP rating             | IP68          |
| Gross weight (Kg)     | 242           |
| Net weight (Kg)       | 250           |
| Warranty              | 2 Years       |
| Origin of manufacture | PRC           |