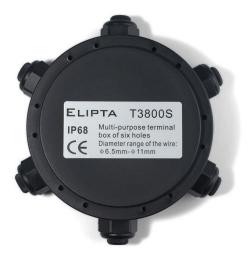

## T3800S – Elipta 6-way Junction Box

## **Installation notes**

T3800S IP68 6-way junction is ideal for making underground connection of low voltage cables in installations that are prone to high levels of moisture.

The use of the optional T9968 resin sealant pack for a "belt and braces" waterproof installation.

Note - Suits cable diameter between 9.5mm and 14mm.

This product must be installed by a qualified electrician.

| Part code             | T3800S        |
|-----------------------|---------------|
| Dimensions (mm)       | 170x45        |
| Construction          | Polycarbonate |
| Glands                | 6 x M16       |
| IP rating             | IP68          |
| Gross weight (Kg)     | 242           |
| Net weight (Kg)       | 250           |
| Warranty              | 2 Years       |
| Origin of manufacture | PRC           |