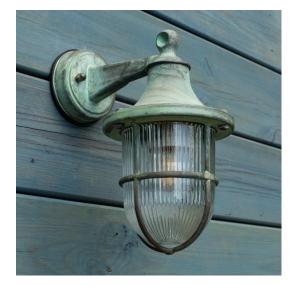

## LD40662VER - Elipta Greenwich Outdoor Wall Lantern

the professionals' choice

Unscrew the bezel and insert lamp.

Refer to the instruction manual for further guidance.

Note – This product must be installed by a qualified electrician.

| Part code                       | LD40662VER        |
|---------------------------------|-------------------|
| Diffuser                        | Clear             |
| Dimensions (mm)                 | 220x270           |
| Construction                    | Solid brass       |
| Finish                          | Verdigris         |
| Class                           | Class I           |
| IP rating                       | IP64              |
| Maximum wattage                 | LED - 10W         |
| Lamp base                       | E27               |
| Lamp included                   | No                |
| Dimmable                        | Dependant on lamp |
| Input voltage                   | 240V 50Hz         |
| Net weight (Kg)                 | 2.20              |
| Gross weight (Kg)               | 2.50              |
| Warranty                        | 5 Years           |
| Manufactured in accordance with | BS EN 60598       |
| Origin of manufacture           | PRC               |

## Solid Brass Body

Exclusions: Damage by machinery, animals or the use of incorrect cleaning materials. Natural brass will discolour (tarnish) over time. Damage due to incorrect installation practices. Responsibility for 3rd party cost; indirect or consequential loss.