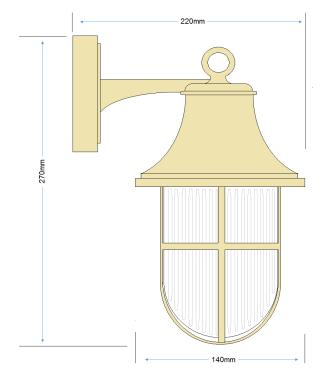

Unscrew the bezel and insert lamp.

Refer to the instruction manual for further guidance.

Note – This product must be installed by a qualified electrician.

| Part code                       | LD40662VER        |
|---------------------------------|-------------------|
| Diffuser                        | Clear             |
| Dimensions (mm)                 | 220x270           |
| Construction                    | Solid brass       |
| Finish                          | Verdigris         |
| Class                           | Class I           |
| IP rating                       | IP64              |
| Maximum wattage                 | LED - 10W         |
| Lamp base                       | E27               |
| Lamp included                   | No                |
| Dimmable                        | Dependant on lamp |
| Input voltage                   | 240V 50Hz         |
| Net weight (Kg)                 | 2.20              |
| Gross weight (Kg)               | 2.50              |
| Warranty                        | 5 Years           |
| Manufactured in accordance with | BS EN 60598       |
| Origin of manufacture           | PRC               |