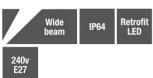

Unscrew the bezel and insert lamp.

Refer to the instruction manual for further guidance.

Note – This product must be installed by a qualified electrician.

| Part code                       | LD40662VER        |
|---------------------------------|-------------------|
| Diffuser                        | Clear             |
| Dimensions (mm)                 | 220x270           |
| Construction                    | Solid brass       |
| Finish                          | Verdigris         |
| Class                           | Class I           |
| IP rating                       | IP64              |
| Maximum wattage                 | LED - 10W         |
| Lamp base                       | E27               |
| Lamp included                   | No                |
| Dimmable                        | Dependant on lamp |
| Input voltage                   | 240V 50Hz         |
| Net weight (Kg)                 | 2.20              |
| Gross weight (Kg)               | 2.50              |
| Warranty                        | 5 Years           |
| Manufactured in accordance with | BS EN 60598       |
| Origin of manufacture           | PRC               |