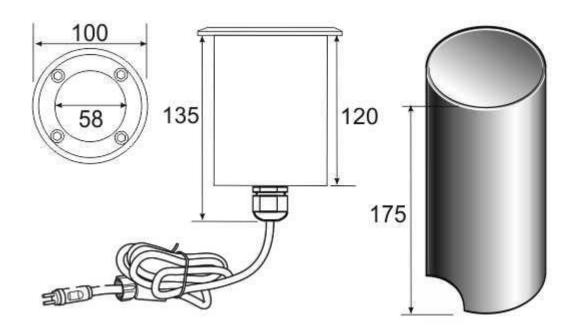

**Note** – This product must be installed by a qualified electrician.

| Part code                       | GLWW18W                           |
|---------------------------------|-----------------------------------|
| Diffuser                        | Frosted                           |
| Dimensions (mm)                 | 175x100                           |
| Cut-out dimensions (mm)         | 88                                |
| Cable length (mm)               | 5000                              |
| Construction                    | 316 Stainless Steel top/Aluminium |
|                                 | body                              |
| Finish                          | Stainless Steel                   |
| Class                           | Class III                         |
| IP rating                       | IP68                              |
| Wattage                         | 23W CREE LED's                    |
| Lumen output                    | 650lm                             |
| ССТ                             | 3000K                             |
| Beam angle                      | 30°                               |
| Lamp included                   | Yes, non-replaceable              |
| Dimmable                        | No                                |
| Input voltage                   | 12V AC                            |
| Net weight (g)                  | 1555                              |
| Gross weight (g)                | 1693                              |
| Warranty                        | 2 Years                           |
| Manufactured in accordance with | BS EN 60598                       |
| Origin of manufacture           | PRC                               |