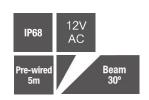

**Note** – This product must be installed by a qualified electrician.

| Part code                       | GLWW18W                           |
|---------------------------------|-----------------------------------|
| Diffuser                        | Frosted                           |
| Dimensions (mm)                 | 175x100                           |
| Cut-out dimensions (mm)         | 88                                |
| Cable length (mm)               | 5000                              |
| Construction                    | 316 Stainless Steel top/Aluminium |
|                                 | body                              |
| Finish                          | Stainless Steel                   |
| Class                           | Class III                         |
| IP rating                       | IP68                              |
| Wattage                         | 23W CREE LED's                    |
| Lumen output                    | 650lm                             |
| ССТ                             | 3000K                             |
| Beam angle                      | 30°                               |
| Lamp included                   | Yes, non-replaceable              |
| Dimmable                        | No                                |
| Input voltage                   | 12V AC                            |
| Net weight (g)                  | 1555                              |
| Gross weight (g)                | 1693                              |
| Warranty                        | 2 Years                           |
| Manufactured in accordance with | BS EN 60598                       |
| Origin of manufacture           | PRC                               |