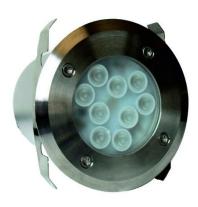

## **GLWW18W - Elipta Lumimax Recessed Light**

**Note** – This product must be installed by a qualified electrician.

| Part code                       | GLWW18W                           |
|---------------------------------|-----------------------------------|
| Diffuser                        | Frosted                           |
| Dimensions (mm)                 | 175x100                           |
| Cut-out dimensions (mm)         | 88                                |
| Cable length (mm)               | 5000                              |
| Construction                    | 316 Stainless Steel top/Aluminium |
|                                 | body                              |
| Finish                          | Stainless Steel                   |
| Class                           | Class III                         |
| IP rating                       | IP68                              |
| Wattage                         | 23W CREE LED's                    |
| Lumen output                    | 650lm                             |
| ССТ                             | 3000K                             |
| Beam angle                      | 30°                               |
| Lamp included                   | Yes, non-replaceable              |
| Dimmable                        | No                                |
| Input voltage                   | 12V AC                            |
| Net weight (g)                  | 1555                              |
| Gross weight (g)                | 1693                              |
| Warranty                        | 2 Years                           |
| Manufactured in accordance with | BS EN 60598                       |
| Origin of manufacture           | PRC                               |