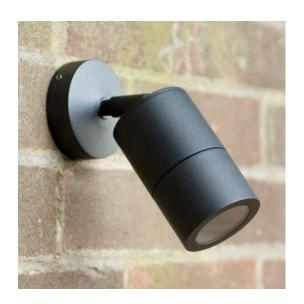

## **E4231L - Elipta Compact Wall Spotlight**

**Note** – This product must be installed by a qualified electrician.

| Part code                       | E4231L            |
|---------------------------------|-------------------|
| Diffuser                        | Clear             |
| Dimensions (mm)                 | Body – 103x63     |
| Construction                    | Aluminium         |
| Finish                          | Black powder coat |
| Class                           | Class II          |
| IP rating                       | IP65              |
| Maximum wattage                 | LED - 10W         |
| Lamp base                       | MR16              |
| Lamp included                   | No                |
| Dimmable                        | Dependant on lamp |
| Input voltage                   | 12V               |
| Net weight (g)                  | 443               |
| Gross weight (g)                | 492               |
| Warranty                        | 2 Years           |
| Manufactured in accordance with | BS EN 60598       |
| Origin of manufacture           | PRC               |