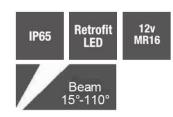

**Note** – This product must be installed by a qualified electrician.

| Part code                       | E4231L            |
|---------------------------------|-------------------|
| Diffuser                        | Clear             |
| Dimensions (mm)                 | Body – 103x63     |
| Construction                    | Aluminium         |
| Finish                          | Black powder coat |
| Class                           | Class II          |
| IP rating                       | IP65              |
| Maximum wattage                 | LED - 10W         |
| Lamp base                       | MR16              |
| Lamp included                   | No                |
| Dimmable                        | Dependant on lamp |
| Input voltage                   | 12V               |
| Net weight (g)                  | 443               |
| Gross weight (g)                | 492               |
| Warranty                        | 2 Years           |
| Manufactured in accordance with | BS EN 60598       |
| Origin of manufacture           | PRC               |