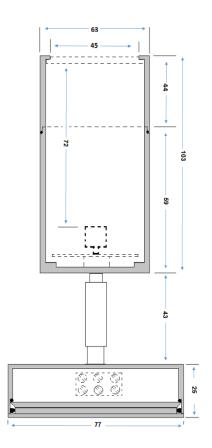

**Note** – This product must be installed by a qualified electrician.

| Part code                       | E4231L            |
|---------------------------------|-------------------|
| Diffuser                        | Clear             |
| Dimensions (mm)                 | Body – 103x63     |
| Construction                    | Aluminium         |
| Finish                          | Black powder coat |
| Class                           | Class II          |
| IP rating                       | IP65              |
| Maximum wattage                 | LED - 10W         |
| Lamp base                       | MR16              |
| Lamp included                   | No                |
| Dimmable                        | Dependant on lamp |
| Input voltage                   | 12V               |
| Net weight (g)                  | 443               |
| Gross weight (g)                | 492               |
| Warranty                        | 2 Years           |
| Manufactured in accordance with | BS EN 60598       |
| Origin of manufacture           | PRC               |