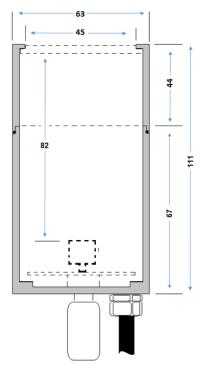

| Part code                       | E4172M                   |                  |
|---------------------------------|--------------------------|------------------|
| Diffuser                        | Clear                    |                  |
| Dimensions (mm)                 | Body – 111x63            |                  |
|                                 | Mount – 69 x 21          |                  |
| Cable length (mm)               | 2000                     |                  |
| Construction                    | Aluminium                |                  |
| Finish                          | Rustic Brown Powder coat |                  |
| Class                           | Class I                  |                  |
| IP rating                       | IP65                     |                  |
| Maximum wattage                 | LED - 10W                |                  |
| Lamp base                       | GU10                     |                  |
| Lamp included                   | No                       |                  |
| Dimmable                        | Dependant on lamp        |                  |
| Input voltage                   | 240V 50Hz                |                  |
| Net weight (g)                  | 627                      |                  |
| Gross weight (g)                | 681                      | IP65             |
| Warranty                        | 2 Years                  |                  |
| Manufactured in accordance with | BS EN 60598              | 12v<br>Pre-wired |
| Origin of manufacture           | PRC                      | 1.5m             |