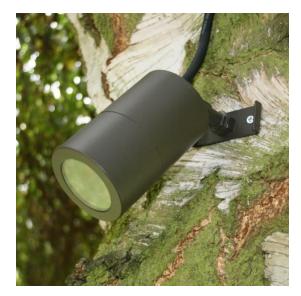

## E4172M - Elipta Compact Screw-mount Tree spotlight

## **Installation notes**

Ensure mains supply is isolated prior to installation of this product.

Unscrew the bezel and insert lamp. Apply small amount of grease to thread and screw back on to the body of the light. Screw the mount onto the Spotlight and place the luminaire in desired location.