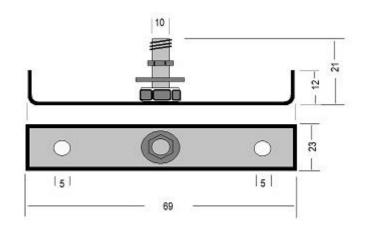

| Part code                       | E4172M                   |                  |
|---------------------------------|--------------------------|------------------|
| Diffuser                        | Clear                    |                  |
| Dimensions (mm)                 | Body – 111x63            |                  |
|                                 | Mount – 69 x 21          |                  |
| Cable length (mm)               | 2000                     |                  |
| Construction                    | Aluminium                |                  |
| Finish                          | Rustic Brown Powder coat |                  |
| Class                           | Class I                  |                  |
| IP rating                       | IP65                     |                  |
| Maximum wattage                 | LED - 10W                |                  |
| Lamp base                       | GU10                     |                  |
| Lamp included                   | No                       |                  |
| Dimmable                        | Dependant on lamp        |                  |
| Input voltage                   | 240V 50Hz                |                  |
| Net weight (g)                  | 627                      |                  |
| Gross weight (g)                | 681                      | IP65             |
| Warranty                        | 2 Years                  |                  |
| Manufactured in accordance with | BS EN 60598              | 12v<br>Pre-wired |
| Origin of manufacture           | PRC                      | 1.5m             |