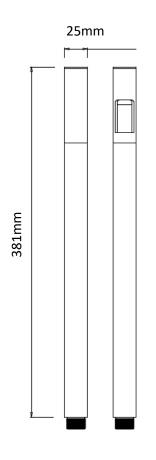

|                                 |                             | _              |
|---------------------------------|-----------------------------|----------------|
| Part code                       | EG1933R                     |                |
| Diffuser                        | Clear                       |                |
| Dimensions (mm)                 | 381 x 25                    |                |
| Cable length (mm)               | 1500                        |                |
| Construction                    | Solid Brass                 |                |
| Finish                          | Antique Bronze              |                |
| Class                           | Class III                   |                |
| IP rating                       | IP65                        |                |
| wattage                         | 3W                          |                |
| Lumen output                    | 58lm                        |                |
| ССТ                             | 2700K                       |                |
| Lamp included                   | Yes, replaceable LED module |                |
| Lifespan (hrs)                  | 25000                       |                |
| Dimmable                        | No                          |                |
| Input voltage                   | 12V DC                      |                |
| Net weight (g)                  | 558                         |                |
| Gross weight (Kg)               | 890                         | IP65 Pre-wired |
| Warranty                        | 3 Years                     |                |
| Manufactured in accordance with | BS EN 60598                 | Wide Built-    |
| Origin of manufacture           | PRC                         | beam LEC       |
|                                 |                             |                |