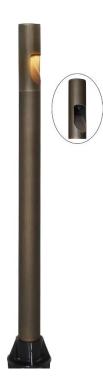

## EG1933R - Elipta Stick LED Path Light

|                                 |                             | _              |
|---------------------------------|-----------------------------|----------------|
| Part code                       | EG1933R                     |                |
| Diffuser                        | Clear                       |                |
| Dimensions (mm)                 | 381 x 25                    |                |
| Cable length (mm)               | 1500                        |                |
| Construction                    | Solid Brass                 |                |
| Finish                          | Antique Bronze              |                |
| Class                           | Class III                   |                |
| IP rating                       | IP65                        |                |
| wattage                         | 3W                          |                |
| Lumen output                    | 58lm                        |                |
| ССТ                             | 2700K                       |                |
| Lamp included                   | Yes, replaceable LED module |                |
| Lifespan (hrs)                  | 25000                       |                |
| Dimmable                        | No                          |                |
| Input voltage                   | 12V DC                      |                |
| Net weight (g)                  | 558                         |                |
| Gross weight (Kg)               | 890                         | IP65 Pre-wired |
| Warranty                        | 3 Years                     |                |
| Manufactured in accordance with | BS EN 60598                 | Wide Built-    |
| Origin of manufacture           | PRC                         | beam LEC       |
|                                 |                             |                |