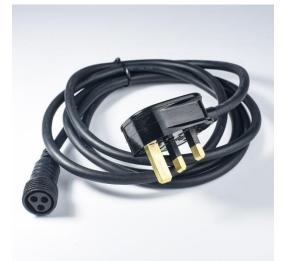

## FE13A - Elipta 3 Metre Mains lead with 13A plug and connector

## **Installation notes**

For use with Elipta Festoon lighting.

Ensure mains supply is isolated prior to installation of this product.

Refer to the instruction manual for further guidance.

| Part code                       | FE13A       |      |
|---------------------------------|-------------|------|
| Dimensions (mm)                 | 3000        |      |
| Construction                    | H05RN-F     |      |
| Finish                          | Black       |      |
| Class                           | Class I     |      |
| IP rating                       | IP44        |      |
| Input voltage                   | 240V 50Hz   |      |
| Net weight (g)                  | 320         |      |
| Gross weight (g)                | 334         |      |
| Warranty                        | 2 Years     |      |
| Manufactured in accordance with | BS EN 60598 | 240v |
| Origin of manufacture           | PRC         |      |